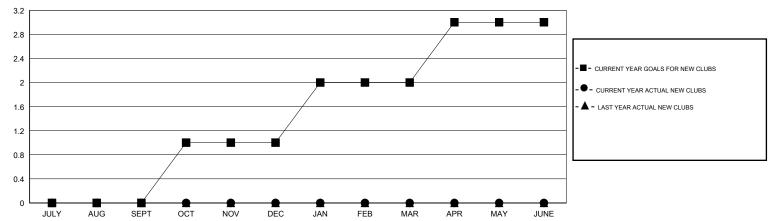

## District 5M 1

Results as of: 7/31/2015

GMT: Judy Hankom LOCATION MINNESOTA GMT CA 1

|                          |                  | Clubs             |                  |                  | Members                  |                    |                                     |                    |                  |  |
|--------------------------|------------------|-------------------|------------------|------------------|--------------------------|--------------------|-------------------------------------|--------------------|------------------|--|
|                          | RESU             | LTS FOR 2015-2016 | i                |                  | RESULTS FOR 2015-2016    |                    |                                     |                    |                  |  |
| QUARTER                  | NEW CLUB<br>GOAL | NEW CLUBS         | DROPPED<br>CLUBS | NET<br>GAIN/LOSS | QUARTER                  | NEW MEMBER<br>GOAL | CHARTER AND<br>NEW MEMBERS<br>ADDED | DROPPED<br>MEMBERS | NET<br>GAIN/LOSS |  |
| JULY/AUG/SEPT            | 0                | 0                 | 0                | 0                | JULY/AUG/SEPT            | 10                 | 7                                   | 18                 | -11              |  |
| OCT/NOV/DEC  JAN/FEB/MAR | 1                | 0                 | 0                | 0                | OCT/NOV/DEC  JAN/FEB/MAR | 40<br>28           | 0                                   | 0                  | 0                |  |
| APR/MAY/JUNE             | 1                | 0                 | 0                | 0                | APR/MAY/JUNE             | 16                 | 0                                   | 0                  | Ü                |  |

## GOALS AND ACTUAL NEW CLUBS CUMULATIVE

| DROPPED CLUBS: 0 |    | 5 CLUBS OF 50 ADDED 1 OR MORE<br>NEW MEMBERS | GENDER DISTRIBUTION  MALE 1,423 (77.34%) |              |     |
|------------------|----|----------------------------------------------|------------------------------------------|--------------|-----|
| DROPPED MEMBERS  |    |                                              | FEMALE                                   | 417 (22.66%) |     |
| DECEASED         | 2  | CHOK HERE FOR HEALTH                         |                                          |              |     |
| CLUB CANCELLED 0 |    | CLICK HERE FOR HEALTH ASSESSMENT DATA        | FAMILY UNIT MEMBERS                      |              | 313 |
| OTHER            | 16 |                                              | HEAD OF HOUSEHOLD                        |              | 154 |
| TOTAL            | 18 |                                              | NON-HEAD OF HOUSEHOLD                    |              |     |