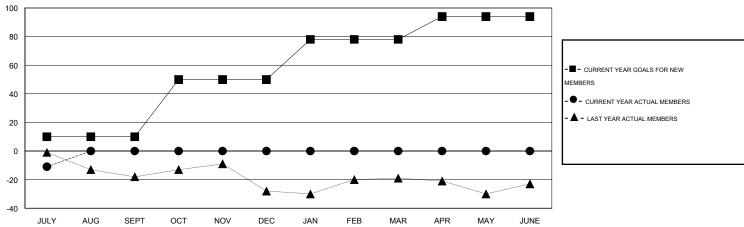

## District 5M 1

Results as of: 7/31/2015

GMT: Judy Hankom LOCATION MINNESOTA GMT CA 1

|                          |                  | Clubs             |                  |                  | Members                  |                    |                                     |                    |                  |  |
|--------------------------|------------------|-------------------|------------------|------------------|--------------------------|--------------------|-------------------------------------|--------------------|------------------|--|
|                          | RESU             | LTS FOR 2015-2016 | i                |                  | RESULTS FOR 2015-2016    |                    |                                     |                    |                  |  |
| QUARTER                  | NEW CLUB<br>GOAL | NEW CLUBS         | DROPPED<br>CLUBS | NET<br>GAIN/LOSS | QUARTER                  | NEW MEMBER<br>GOAL | CHARTER AND<br>NEW MEMBERS<br>ADDED | DROPPED<br>MEMBERS | NET<br>GAIN/LOSS |  |
| JULY/AUG/SEPT            | 0                | 0                 | 0                | 0                | JULY/AUG/SEPT            | 10                 | 7                                   | 18                 | -11              |  |
| OCT/NOV/DEC  JAN/FEB/MAR | 1                | 0                 | 0                | 0                | OCT/NOV/DEC  JAN/FEB/MAR | 40<br>28           | 0                                   | 0                  | 0                |  |
| APR/MAY/JUNE             | 1                | 0                 | 0                | 0                | APR/MAY/JUNE             | 16                 | 0                                   | 0                  | Ü                |  |

## GOALS AND ACTUAL NEW CLUBS CUMULATIVE

| DROPPED CLUBS: 0 |    | 5 CLUBS OF 50 ADDED 1 OR MORE<br>NEW MEMBERS | GENDER DISTRIBUTION  MALE 1,423 (77.34%) |              |     |
|------------------|----|----------------------------------------------|------------------------------------------|--------------|-----|
| DROPPED MEMBERS  |    |                                              | FEMALE                                   | 417 (22.66%) |     |
| DECEASED         | 2  | CHOK HERE FOR HEALTH                         |                                          |              |     |
| CLUB CANCELLED 0 |    | CLICK HERE FOR HEALTH ASSESSMENT DATA        | FAMILY UNIT MEMBERS                      |              | 313 |
| OTHER            | 16 |                                              | HEAD OF HOUSEHOLD                        |              | 154 |
| TOTAL            | 18 |                                              | NON-HEAD OF HOUSEHOLD                    |              |     |